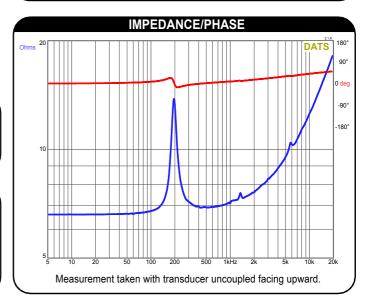

## APPLICATIONS

- · Electronic gaming machines
- Advertising signage
- Point-of-purchase displays
- Multimedia exhibits
  Commercial distributed audio
- Kiosks
- Automotive audio
- Automotive audio

| PARAMETERS                  |          |
|-----------------------------|----------|
| Impedance                   | 8 ohms   |
| Re                          | 6.5 ohms |
| Le                          | 0.36 mH  |
| Fs                          | 195 Hz   |
| Qms                         | N/A      |
| Qes                         | N/A      |
| Qts                         | 3.14     |
| Mms                         | N/A      |
| Cms                         | N/A      |
| Sd                          | N/A      |
| Vd                          | N/A      |
| BL                          | N/A      |
| Vas                         | N/A      |
| Xmax                        | N/A      |
| VC Diameter                 | 32 mm    |
| SPL                         | N/A      |
| RMS Power Handling          | 20 watts |
| Usable Frequency Range (Hz) | N/A      |