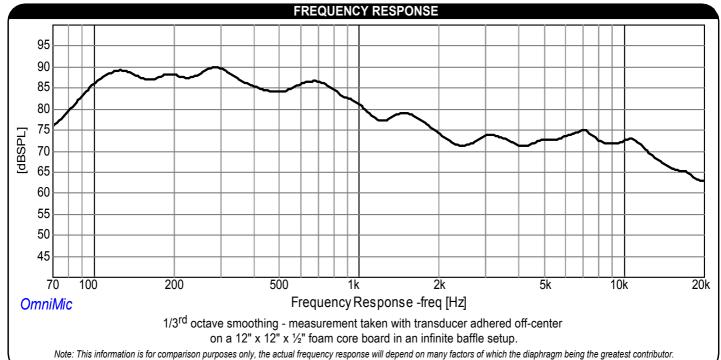

## APPLICATIONS

- · Electronic gaming machines
- Advertising signage
- Point-of-purchase displays
- Multimedia exhibits
  Commercial distributed audio
- Kiosks
- Automotive audio
- Automotive audio

| PARAMETERS                  |          |
|-----------------------------|----------|
| Impedance                   | 8 ohms   |
| Re                          | 6.5 ohms |
| Le                          | 0.36 mH  |
| Fs                          | 195 Hz   |
| Qms                         | N/A      |
| Qes                         | N/A      |
| Qts                         | 3.14     |
| Mms                         | N/A      |
| Cms                         | N/A      |
| Sd                          | N/A      |
| Vd                          | N/A      |
| BL                          | N/A      |
| Vas                         | N/A      |
| Xmax                        | N/A      |
| VC Diameter                 | 32 mm    |
| SPL                         | N/A      |
| RMS Power Handling          | 20 watts |
| Usable Frequency Range (Hz) | N/A      |