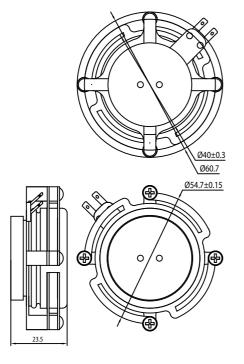

IMS<sup>™</sup> Dual Steel Spring Balanced Interchangeable Hardware Mount 32mm Exciter 20W 8 Ohm EX32Q2-8