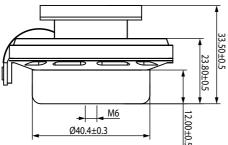

## PARAMETERS

| Impedance                   | 4 ohms   |
|-----------------------------|----------|
| Re                          | 3.8 ohms |
| Le                          | 0.31 mH  |
| Fs                          | 130 Hz   |
| Qms                         | N/A      |
| Qes                         | N/A      |
| Qts                         | 0.79     |
| Mms                         | N/A      |
| Cms                         | N/A      |
| Sd                          | N/A      |
| Vd                          | N/A      |
| BL                          | N/A      |
| Vas                         | N/A      |
| Xmax                        | N/A      |
| VC Diameter                 | 30 mm    |
| SPL                         | N/A      |
| RMS Power Handling          | 40 watts |
| Usable Frequency Range (Hz) | N/A      |
|                             |          |