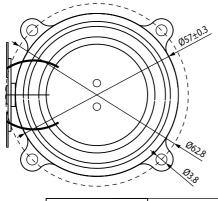

## PARAMETERS

| Impedance                   | 4 ohms   |
|-----------------------------|----------|
| Re                          | 3.8 ohms |
| Le                          | 0.31 mH  |
| Fs                          | 130 Hz   |
| Qms                         | N/A      |
| Qes                         | N/A      |
| Qts                         | 0.79     |
| Mms                         | N/A      |
| Cms                         | N/A      |
| Sd                          | N/A      |
| Vd                          | N/A      |
| BL                          | N/A      |
| Vas                         | N/A      |
| Xmax                        | N/A      |
| VC Diameter                 | 30 mm    |
| SPL                         | N/A      |
| RMS Power Handling          | 40 watts |
| Usable Frequency Range (Hz) | N/A      |
|                             |          |