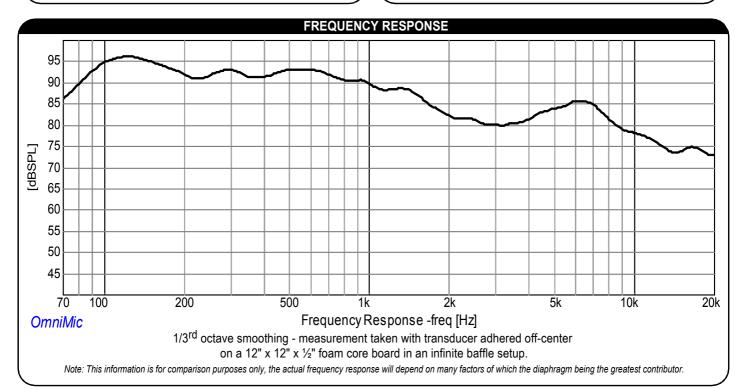

## PARAMETERS

| Impedance                   | 4 ohms   |
|-----------------------------|----------|
| Re                          | 3.8 ohms |
| Le                          | 0.31 mH  |
| Fs                          | 130 Hz   |
| Qms                         | N/A      |
| Qes                         | N/A      |
| Qts                         | 0.79     |
| Mms                         | N/A      |
| Cms                         | N/A      |
| Sd                          | N/A      |
| Vd                          | N/A      |
| BL                          | N/A      |
| Vas                         | N/A      |
| Xmax                        | N/A      |
| VC Diameter                 | 30 mm    |
| SPL                         | N/A      |
| RMS Power Handling          | 40 watts |
| Usable Frequency Range (Hz) | N/A      |
|                             |          |