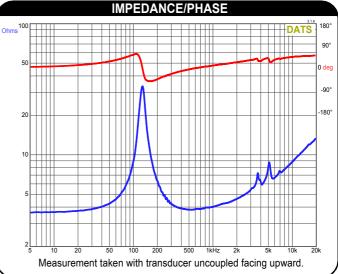

## PARAMETERS

| Impedance                   | 4 ohms   |
|-----------------------------|----------|
| Re                          | 3.8 ohms |
| Le                          | 0.31 mH  |
| Fs                          | 130 Hz   |
| Qms                         | N/A      |
| Qes                         | N/A      |
| Qts                         | 0.79     |
| Mms                         | N/A      |
| Cms                         | N/A      |
| Sd                          | N/A      |
| Vd                          | N/A      |
| BL                          | N/A      |
| Vas                         | N/A      |
| Xmax                        | N/A      |
| VC Diameter                 | 30 mm    |
| SPL                         | N/A      |
| RMS Power Handling          | 40 watts |
| Usable Frequency Range (Hz) | N/A      |
|                             |          |