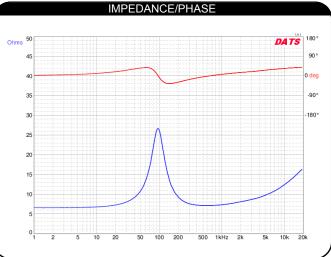

Perfect for use a woofer, midwoofer, or dedicated midrange driver

| PARAMETERS         |                      |
|--------------------|----------------------|
| Impedance          | 8 ohms               |
| Re                 | 6.6 ohms             |
| Le                 | 0.51 mH @ 1 kHz      |
| Fs                 | 95.6 Hz              |
| Qms                | 2.18                 |
| Qes                | 0.71                 |
| Qts                | 0.54                 |
| Mms                | 2.8g                 |
| Cms                | 0.98 mm/N            |
| Sd                 | 37.4 cm <sup>2</sup> |
| Vd                 | 13.8 cm <sup>3</sup> |
| BL                 | 3.95 Tm              |
| Vas                | 1.82 liters          |
| Xmax               | 3.7 mm               |
| VC Diameter        | 25 mm                |
| SPL                | 86.2 dB @ 2.83V/1m   |
| RMS Power Handling | 30 watts             |