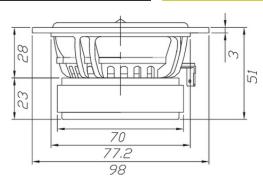

Perfect for use a woofer, midwoofer, or dedicated midrange driver

| PARAMETERS         |                      |
|--------------------|----------------------|
| Impedance          | 8 ohms               |
| Re                 | 6.6 ohms             |
| Le                 | 0.51 mH @ 1 kHz      |
| Fs                 | 95.6 Hz              |
| Qms                | 2.18                 |
| Qes                | 0.71                 |
| Qts                | 0.54                 |
| Mms                | 2.8g                 |
| Cms                | 0.98 mm/N            |
| Sd                 | 37.4 cm <sup>2</sup> |
| Vd                 | 13.8 cm <sup>3</sup> |
| BL                 | 3.95 Tm              |
| Vas                | 1.82 liters          |
| Xmax               | 3.7 mm               |
| VC Diameter        | 25 mm                |
| SPL                | 86.2 dB @ 2.83V/1m   |
| RMS Power Handling | 30 watts             |