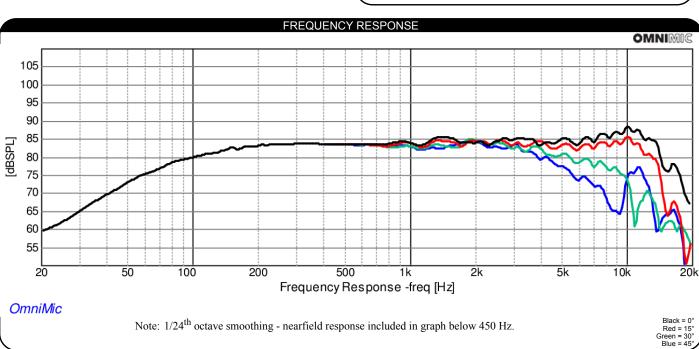

e                 | 6.6 ohms             |
| Le                 | 0.51 mH @ 1 kHz      |
| Fs                 | 95.6 Hz              |
| Qms                | 2.18                 |
| Qes                | 0.71                 |
| Qts                | 0.54                 |
| Mms                | 2.8g                 |
| Cms                | 0.98 mm/N            |
| Sd                 | 37.4 cm <sup>2</sup> |
| Vd                 | 13.8 cm <sup>3</sup> |
| BL                 | 3.95 Tm              |
| Vas                | 1.82 liters          |
| Xmax               | 3.7 mm               |
| VC Diameter        | 25 mm                |
| SPL                | 86.2 dB @ 2.83V/1m   |
| RMS Power Handling | 30 watts             |

90 - 12,500 Hz

RMS Power Handling Usable Frequency Range (Hz)