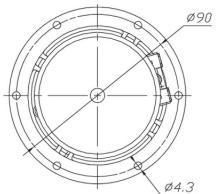

Perfect for use a woofer, midwoofer, or dedicated midrange driver

| PARAMETERS         |                      |
|--------------------|----------------------|
| Impedance          | 8 ohms               |
| Re                 | 6.6 ohms             |
| Le                 | 0.51 mH @ 1 kHz      |
| Fs                 | 95.6 Hz              |
| Qms                | 2.18                 |
| Qes                | 0.71                 |
| Qts                | 0.54                 |
| Mms                | 2.8g                 |
| Cms                | 0.98 mm/N            |
| Sd                 | 37.4 cm <sup>2</sup> |
| Vd                 | 13.8 cm <sup>3</sup> |
| BL                 | 3.95 Tm              |
| Vas                | 1.82 liters          |
| Xmax               | 3.7 mm               |
| VC Diameter        | 25 mm                |
| SPL                | 86.2 dB @ 2.83V/1m   |
| RMS Power Handling | 30 watts             |